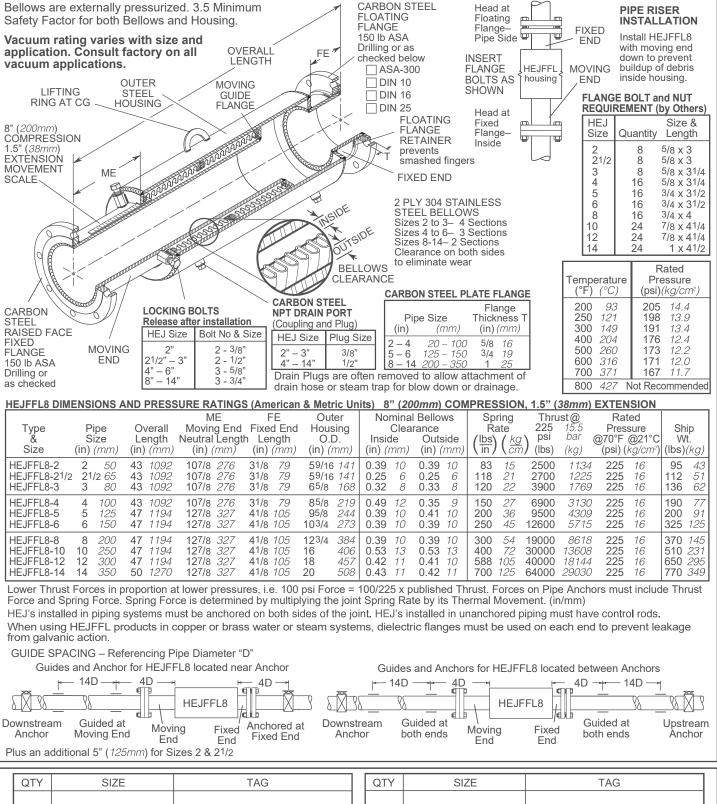

CHKD

DATE

DWG No.

| JOB NAME CUSTOMER CUSTOMER P.O MASON M DWG No | 8" (200mm)Movemer<br>HOUSED<br>EXPANSION JOINT<br>with CARBON STEE<br>FIXED and FLOATIN<br>FLANGES | nt<br>L |
|-----------------------------------------------|----------------------------------------------------------------------------------------------------|---------|
| CARRON STEEL                                  |                                                                                                    |         |